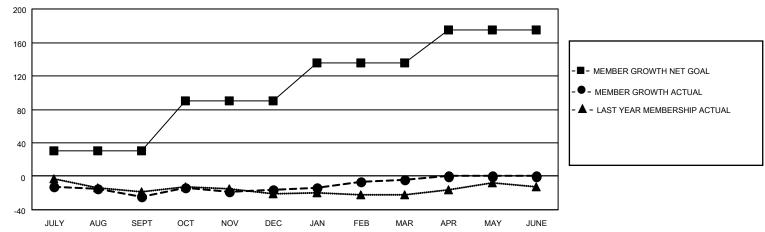

## District 27 B1

| Clubs                 |               |           |               | Members               |                        |                         |                                                    |
|-----------------------|---------------|-----------|---------------|-----------------------|------------------------|-------------------------|----------------------------------------------------|
| RESULTS FOR 2022-2023 |               |           |               | RESULTS FOR 2022-2023 |                        |                         |                                                    |
| QUARTER               | NEW CLUB GOAL | NEW CLUBS | DROPPED CLUBS | QUARTER MEMB          | BER GROWTH NET<br>GOAL | MEMBER GROWTH<br>ACTUAL | DROPPED<br>MEMBERS ACTUAL<br>(including transfers) |
| JULY/AUG/SEPT         | 0             | 0         | 0             | JULY/AUG/SEPT         | 30                     | 28                      | 49                                                 |
| OCT/NOV/DEC           | 1             | 0         | 0             | OCT/NOV/DEC           | 60                     | 38                      | 29                                                 |
| JAN/FEB/MAR           | 0             | 0         | 0             | JAN/FEB/MAR           | 45                     | 42                      | 28                                                 |
| APR/MAY/JUNE          | 1             | 0         | 0             | APR/MAY/JUNE          | 40                     | 0                       | 0                                                  |

### GOALS AND ACTUAL MEMBERS CUMULATIVE

| DROPPED CLUBS: 0 |     | 35 CLUBS OF 63 ADDED 1 OR | GENDER DISTRIBUTION                 |                                |  |
|------------------|-----|---------------------------|-------------------------------------|--------------------------------|--|
|                  |     | WORE NEW MEMBERS          | MALE<br>FEMALE                      | 1,341 (72.64%)<br>505 (27.36%) |  |
| DROPPED MEMBERS  |     |                           | NON BINARY PREFER NOT TO ANSWE      | 0 (0.00%)                      |  |
| DECEASED         | 21  |                           | THE ENTION TO ANSWER                | 0 (0.0070)                     |  |
| CLUB CANCELLED   | 0   | CLICK HERE FOR CUMULATIVE | TOTAL FAMILY UNIT MEMBERS           | 347                            |  |
| OTHER            | 85  | MEMBERSHIP DATA           |                                     |                                |  |
| TOTAL            | 106 |                           | FAMILY MEMBERS PAYING HALF DUES 175 |                                |  |
|                  |     |                           |                                     |                                |  |